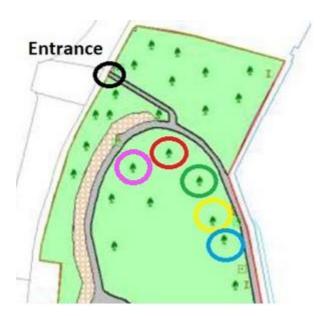

- The receptionist will make sure the fire exits in reception are open and grab bag ready to hand to the SLT member in charge.
- Fire Marshals will collect the evacuation pads from the SLT member in charge at Radnor Gardens (Hard copy back up of full registers in grab bag)
- There are five staff evacuation groups: Blue, Red, Green, Yellow & Pink. Staff are to report to their group leader as per the attached Appendix 1 & map below.