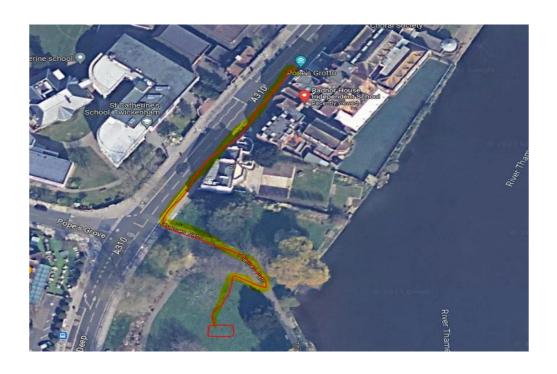

Everyone will leave by the three main fire exits at the front of the building and the exit from the Theatre, turning left and walking to Radnor Gardens.

If staff do not have a group a children that they are responsible for, they are asked to support colleagues by remaining quiet and being ready to assist if asked to do so.

#### **OUT OF HOURS:**

The same evacuation procedures apply. Exit in the same way to Radnor Gardens. Each event/activity out of hours will have its own risk assessment. This will detail the activity or event leader in charge.